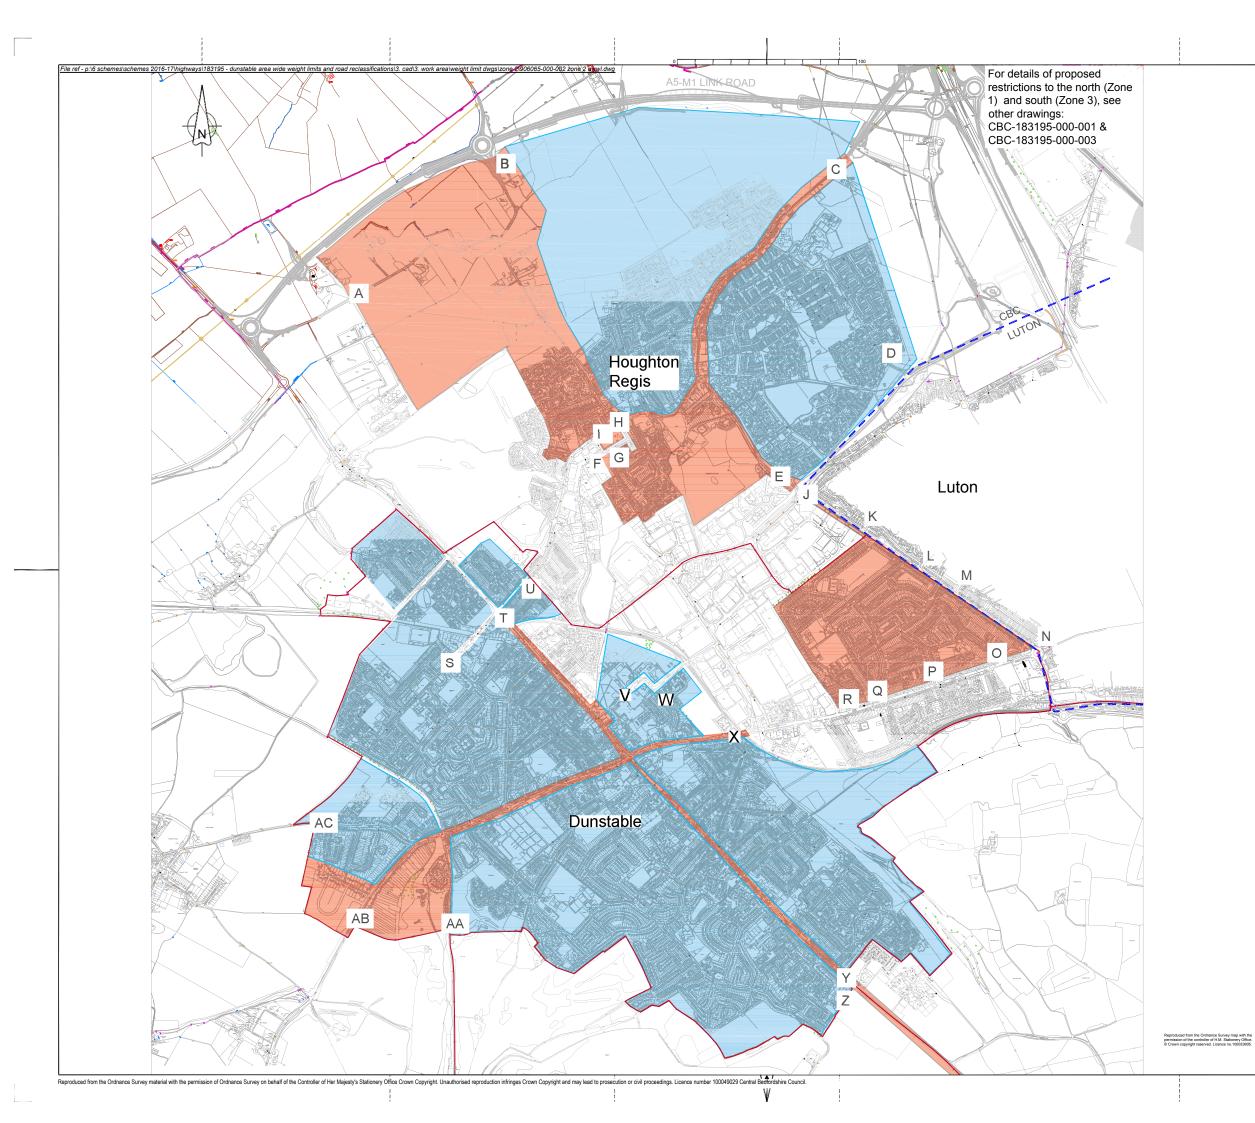

County boundaries

Rev Revision details Date: 12/07/2016

Date: 12/07/2016

Date: 13/07/2016

Date: 13/07/2016

Project Name
Wide Area Weight Limit

Drawing Title
TRO Plan: Zone 2

| Original Drawing Size: A1 | Scale: NTS |
|---------------------------|------------|
| Dimensions : -            |            |

Drawing Status
CONSULTATION S0

Drawing No CBC-183195-000-002