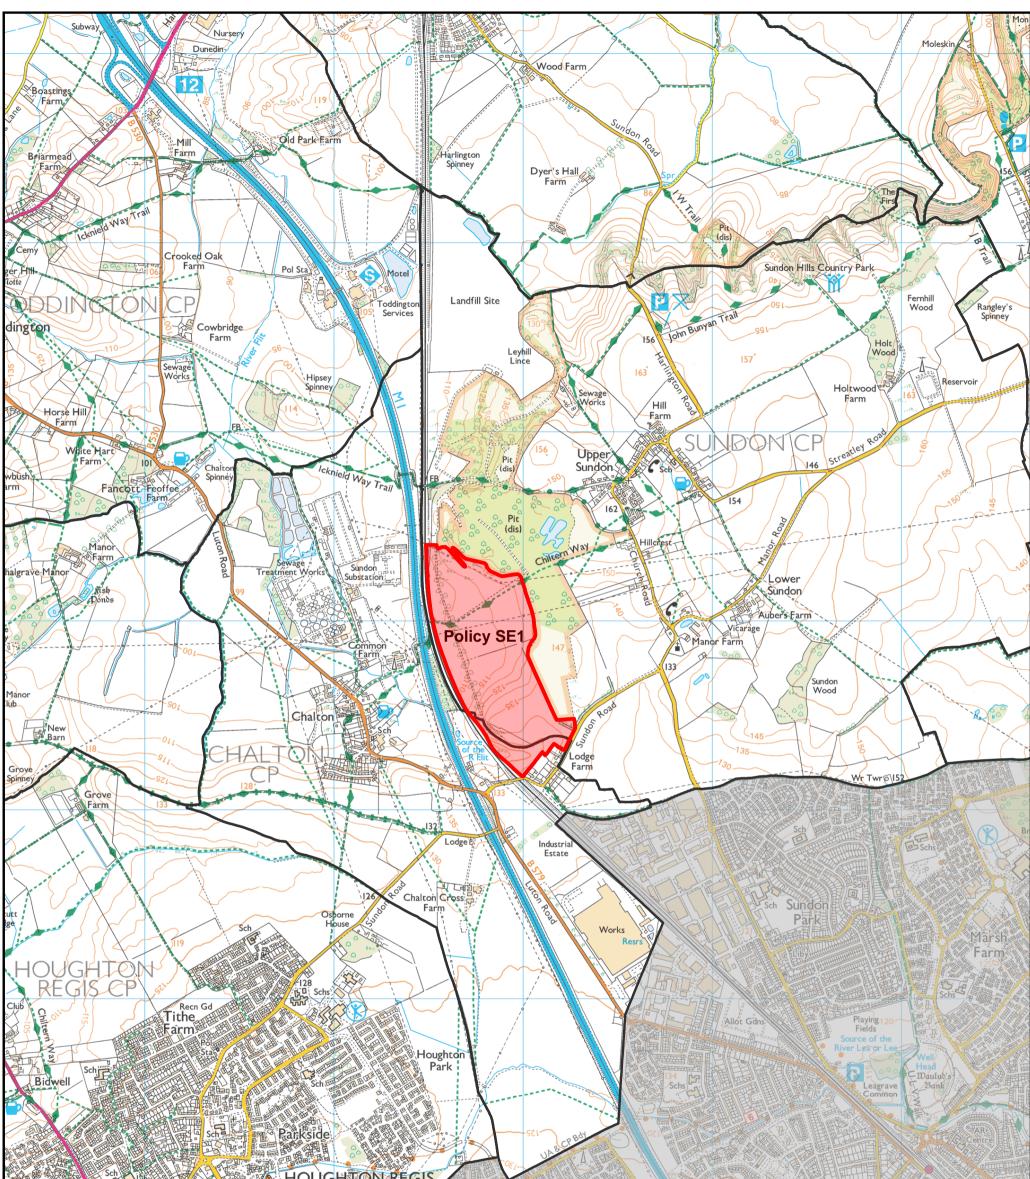

| Sch<br>Sch<br>Sch<br>Undustrial<br>Estate<br>Bl<br>Bl | Houghton Hall                           | HOUGHTON REGIS                                                           | Allor<br>Gors<br>Ton Ground<br>Sch<br>Sch<br>122<br>Hospital                                                                                                                                |
|-------------------------------------------------------|-----------------------------------------|--------------------------------------------------------------------------|---------------------------------------------------------------------------------------------------------------------------------------------------------------------------------------------|
| W E                                                   | Date: 22 D