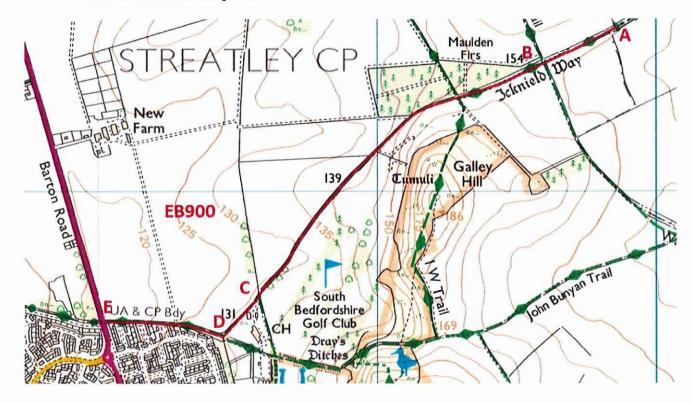

## **Register of Applications to Modify the Definitive Map and Statement**

**CBC Highways** 

| Parish: STREATLEY                                                                                                                                                                                                                                            | Path: BWs 23 and 41 (if applicable                                                                                                              |
|--------------------------------------------------------------------------------------------------------------------------------------------------------------------------------------------------------------------------------------------------------------|-------------------------------------------------------------------------------------------------------------------------------------------------|
|                                                                                                                                                                                                                                                              |                                                                                                                                                 |
| Applicant's Details                                                                                                                                                                                                                                          | Geographical Description of Route                                                                                                               |
| Applicant: Identity Protected* Agent:  Dr. P. Wadey                                                                                                                                                                                                          | From: Herts-Beds county boundary                                                                                                                |
|                                                                                                                                                                                                                                                              | OS Grid Reference TL 0983 2758                                                                                                                  |
| 12 Home Close<br>Newlands Road<br>COSHAM<br>SN13 0BE                                                                                                                                                                                                         | To: CBC-Luton BC boundary at A6                                                                                                                 |
|                                                                                                                                                                                                                                                              | OS Grid Reference TL 0802 2654                                                                                                                  |
|                                                                                                                                                                                                                                                              | Path: BWs 23 and 41                                                                                                                             |
|                                                                                                                                                                                                                                                              | Parish: STREATLEY                                                                                                                               |
|                                                                                                                                                                                                                                                              | Former District: South Beds DC                                                                                                                  |
| Claimed Modification                                                                                                                                                                                                                                         | PostTown: LUTON                                                                                                                                 |
| Claim: That Streatley BWs 23 and 41 should be recorded as                                                                                                                                                                                                    |                                                                                                                                                 |
| public restricted byway between the LutonBC-CBC ar CBC-herts CC boundaries.                                                                                                                                                                                  | possibly - New Farm, Luton Road, LU3 3NP                                                                                                        |
| SuppliedEvidence:  Jefferys 1765 Beds map                                                                                                                                                                                                                    | Location Plan:  Please refer to the separate documents either shown overleaf or as links to separate PDF files shown on the main Register list. |
| Dury&Andrews 1766 Herts map Bryants 1822 and 1826 maps of Herts & Beds                                                                                                                                                                                       |                                                                                                                                                 |
| MÁT30/1 Tithe map for Luton<br>Inland Revenue plans TNA: IR126/2/328, IR126/2/330,                                                                                                                                                                           | CBC Information                                                                                                                                 |
| IR126/4/90                                                                                                                                                                                                                                                   |                                                                                                                                                 |
| Herts CC Land charges map c.1980 INSPIR Land index map 2015                                                                                                                                                                                                  | Current Action: PENDING                                                                                                                         |
|                                                                                                                                                                                                                                                              | Committee Decision:                                                                                                                             |
| * The Council has a right to protect the identity of an applicant if it considers that there is the possibility of intimidation or retribution occurring as a consequence                                                                                    |                                                                                                                                                 |
| of the application.                                                                                                                                                                                                                                          | Orders Made:                                                                                                                                    |
| The Register of Applications to Modify the Definitive Map and Statement                                                                                                                                                                                      | tement ObjectionsReceived:                                                                                                                      |
|                                                                                                                                                                                                                                                              | tement                                                                                                                                          |
| The Register of Applications to Modify the Definitive Map and Stat can also be accessed for free at the Rights of Way Team office, P House, Monks' Walk, Chicksands, SHEFFORD, SG17 5TQ during hours. Please telephone 0300 300 8084 to make an appointment. | Priory g office Secretary of State                                                                                                              |
| can also be accessed for free at the Rights of Way Team office, P<br>House, Monks' Walk, Chicksands, SHEFFORD, SG17 5TQ during                                                                                                                               | Priory g office Secretary of State Directions:                                                                                                  |