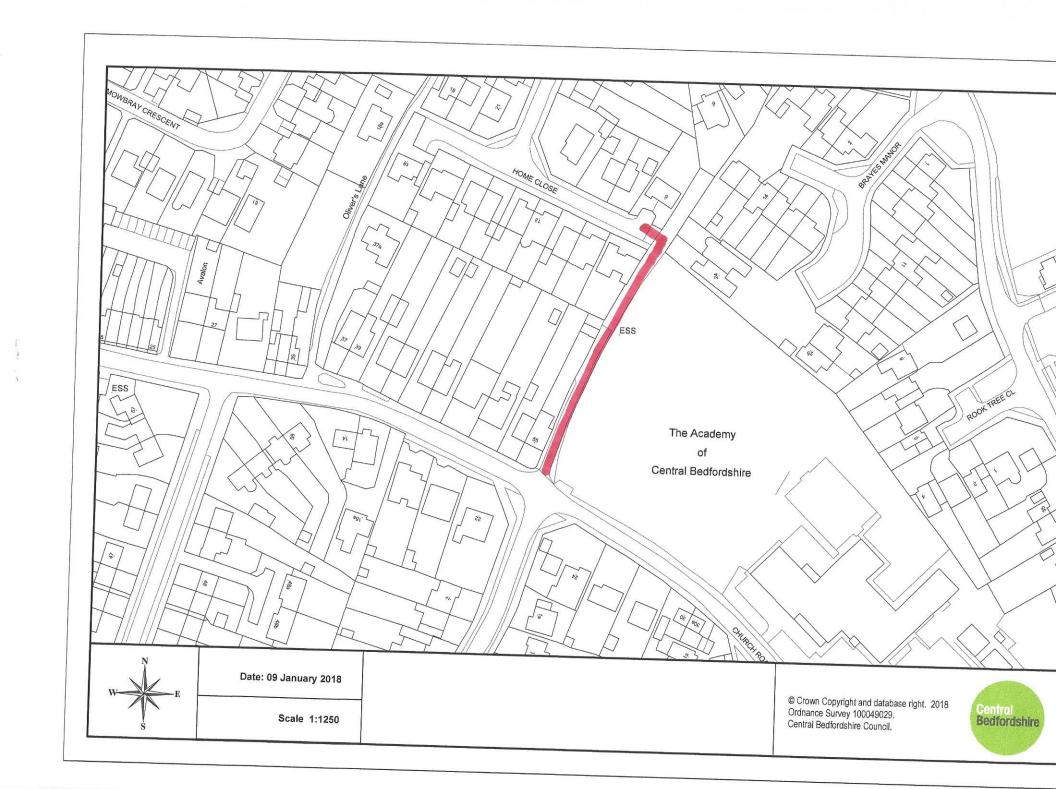

## **Register of Applications to Modify the Definitive Map and Statement**

**CBC Highways** 

| Parish: Wrestlingworth & Cockayne Hatley                                                                                                                                                                                                                                      | th: FP C2 to FP C11 (if applicable                                                                                                              |
|-------------------------------------------------------------------------------------------------------------------------------------------------------------------------------------------------------------------------------------------------------------------------------|-------------------------------------------------------------------------------------------------------------------------------------------------|
| Applicant's Details                                                                                                                                                                                                                                                           | Geographical Description of Route                                                                                                               |
| Applicant: Identity Protected* Agent:  Wrestlingworth and                                                                                                                                                                                                                     | From: Village Road, Cockayne Hatley                                                                                                             |
| Cockayne Parish Council  Mrs C Dear Parish Clerk Wrestlingworth and Cockayne Parish Council 8 Braggs Lane Wrestlingwort                                                                                                                                                       | OS Grid Reference TL 2602 4963  To: Wrestlingworth & Cockayne Hatley FPC11                                                                      |
|                                                                                                                                                                                                                                                                               | To: Wrestlingworth & Cockayne Hatley FPC11  OS Grid Reference TL 2578 5002  Path: FP C2 to FP C11                                               |
|                                                                                                                                                                                                                                                                               | Parish: Wrestlingworth & Cockayne Hatley                                                                                                        |
| SG19 2ER                                                                                                                                                                                                                                                                      | Former District: Mid-Beds District Council                                                                                                      |
| Claimed Modification  Claim:                                                                                                                                                                                                                                                  | PostTown: Biggleswade                                                                                                                           |
| Claimed addition of Footpath from Village Road northwards along track to FP C8 and then westwards to Wrestlingworth FP C11.                                                                                                                                                   | Affected Properties Graham Ramsbottom CG Property PO BOX 53 New Century House Manchester                                                        |
| SuppliedEvidence:  12 User Evidence Forms                                                                                                                                                                                                                                     | Location Plan:  Please refer to the separate documents either shown overleaf or as links to separate PDF files shown on the main Register list. |
|                                                                                                                                                                                                                                                                               | CBC Information                                                                                                                                 |
|                                                                                                                                                                                                                                                                               | Date Received: 10/05/2005                                                                                                                       |
|                                                                                                                                                                                                                                                                               | Current Action:  PENDING - BC already started and now ON HOLD until caseload allows investigation to continue                                   |
| * The Council has a right to protect the identity of an applicant if it considers that there is the possibility of intimidation or retribution occurring as a consequence of the application.                                                                                 | Committee Decision:                                                                                                                             |
|                                                                                                                                                                                                                                                                               | Application Rejected:                                                                                                                           |
|                                                                                                                                                                                                                                                                               | Orders Made:                                                                                                                                    |
| The Register of Applications to Modify the Definitive Map and Statement can also be accessed for free at the Rights of Way Team office, Priory House, Monks' Walk, Chicksands, SHEFFORD, SG17 5TQ during office hours. Please telephone 0300 300 8084 to make an appointment. | ObjectionsReceived:  Secretary of State Directions:                                                                                             |
| Submitted evidence can be viewed during office hours at the offices of the Rights of Way Team by prior appointment. Please call 0300 300 8084 or e-mail rightsofway@centralbedfordshire.gov.uk to make an appointment.                                                        | Orders Confirmed:                                                                                                                               |
|                                                                                                                                                                                                                                                                               | Case Officer: File No:                                                                                                                          |