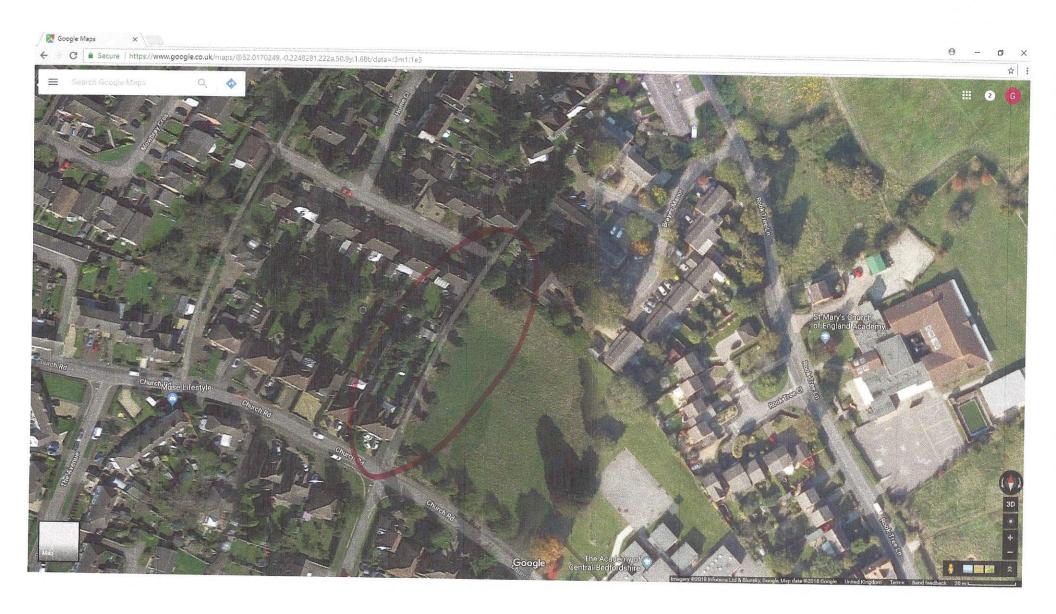

## **Register of Applications to Modify the Definitive Map and Statement**

**CBC Highways** 

| Parish: Wrestlingworth & Cockayne Hatley                                                                                                                                                                                                                                      | th: FP C2 to FP C11 (if applicable                                                                                                              |
|-------------------------------------------------------------------------------------------------------------------------------------------------------------------------------------------------------------------------------------------------------------------------------|-------------------------------------------------------------------------------------------------------------------------------------------------|
| Applicant's Details                                                                                                                                                                                                                                                           | Geographical Description of Route                                                                                                               |
| Applicant: Identity Protected* Agent:  Wrestlingworth and                                                                                                                                                                                                                     | From: Village Road, Cockayne Hatley                                                                                                             |
| Cockayne Parish Council  Mrs C Dear Parish Clerk Wrestlingworth and Cockayne Parish Council 8 Braggs Lane Wrestlingwort                                                                                                                                                       | OS Grid Reference TL 2602 4963  To: Wrestlingworth & Cockayne Hatley FPC11                                                                      |
|                                                                                                                                                                                                                                                                               | To: Wrestlingworth & Cockayne Hatley FPC11  OS Grid Reference TL 2578 5002  Path: FP C2 to FP C11                                               |
|                                                                                                                                                                                                                                                                               | Parish: Wrestlingworth & Cockayne Hatley                                                                                                        |
| SG19 2ER                                                                                                                                                                                                                                                                      | Former District: Mid-Beds District Council                                                                                                      |
| Claimed Modification  Claim:                                                                                                                                                                                                                                                  | PostTown: Biggleswade                                                                                                                           |
| Claimed addition of Footpath from Village Road northwards along track to FP C8 and then westwards to Wrestlingworth FP C11.                                                                                                                                                   | Affected Properties Graham Ramsbottom CG Property PO BOX 53 New Century House Manchester                                                        |
| SuppliedEvidence:  12 User Evidence Forms                                                                                                                                                                                                                                     | Location Plan:  Please refer to the separate documents either shown overleaf or as links to separate PDF files shown on the main Register list. |
|                                                                                                                                                                                                                                                                               | CBC Information                                                                                                                                 |
|                                                                                                                                                                                                                                                                               | Date Received: 10/05/2005                                                                                                                       |
|                                                                                                                                                                                                                                                                               | Current Action:  PENDING - BC already started and now ON HOLD until caseload allows investigation to continue                                   |
| * The Council has a right to protect the identity of an applicant if it considers that there is the possibility of intimidation or retribution occurring as a consequence of the application.                                                                                 | Committee Decision:                                                                                                                             |
|                                                                                                                                                                                                                                                                               | Application Rejected:                                                                                                                           |
|                                                                                                                                                                                                                                                                               | Orders Made:                                                                                                                                    |
| The Register of Applications to Modify the Definitive Map and Statement can also be accessed for free at the Rights of Way Team office, Priory House, Monks' Walk, Chicksands, SHEFFORD, SG17 5TQ during office hours. Please telephone 0300 300 8084 to make an appointment. | ObjectionsReceived:  Secretary of State Directions:                                                                                             |
| Submitted evidence can be viewed during office hours at the offices of the Rights of Way Team by prior appointment. Please call 0300 300 8084 or e-mail rightsofway@centralbedfordshire.gov.uk to make an appointment.                                                        | Orders Confirmed:                                                                                                                               |
|                                                                                                                                                                                                                                                                               | Case Officer: File No:                                                                                                                          |