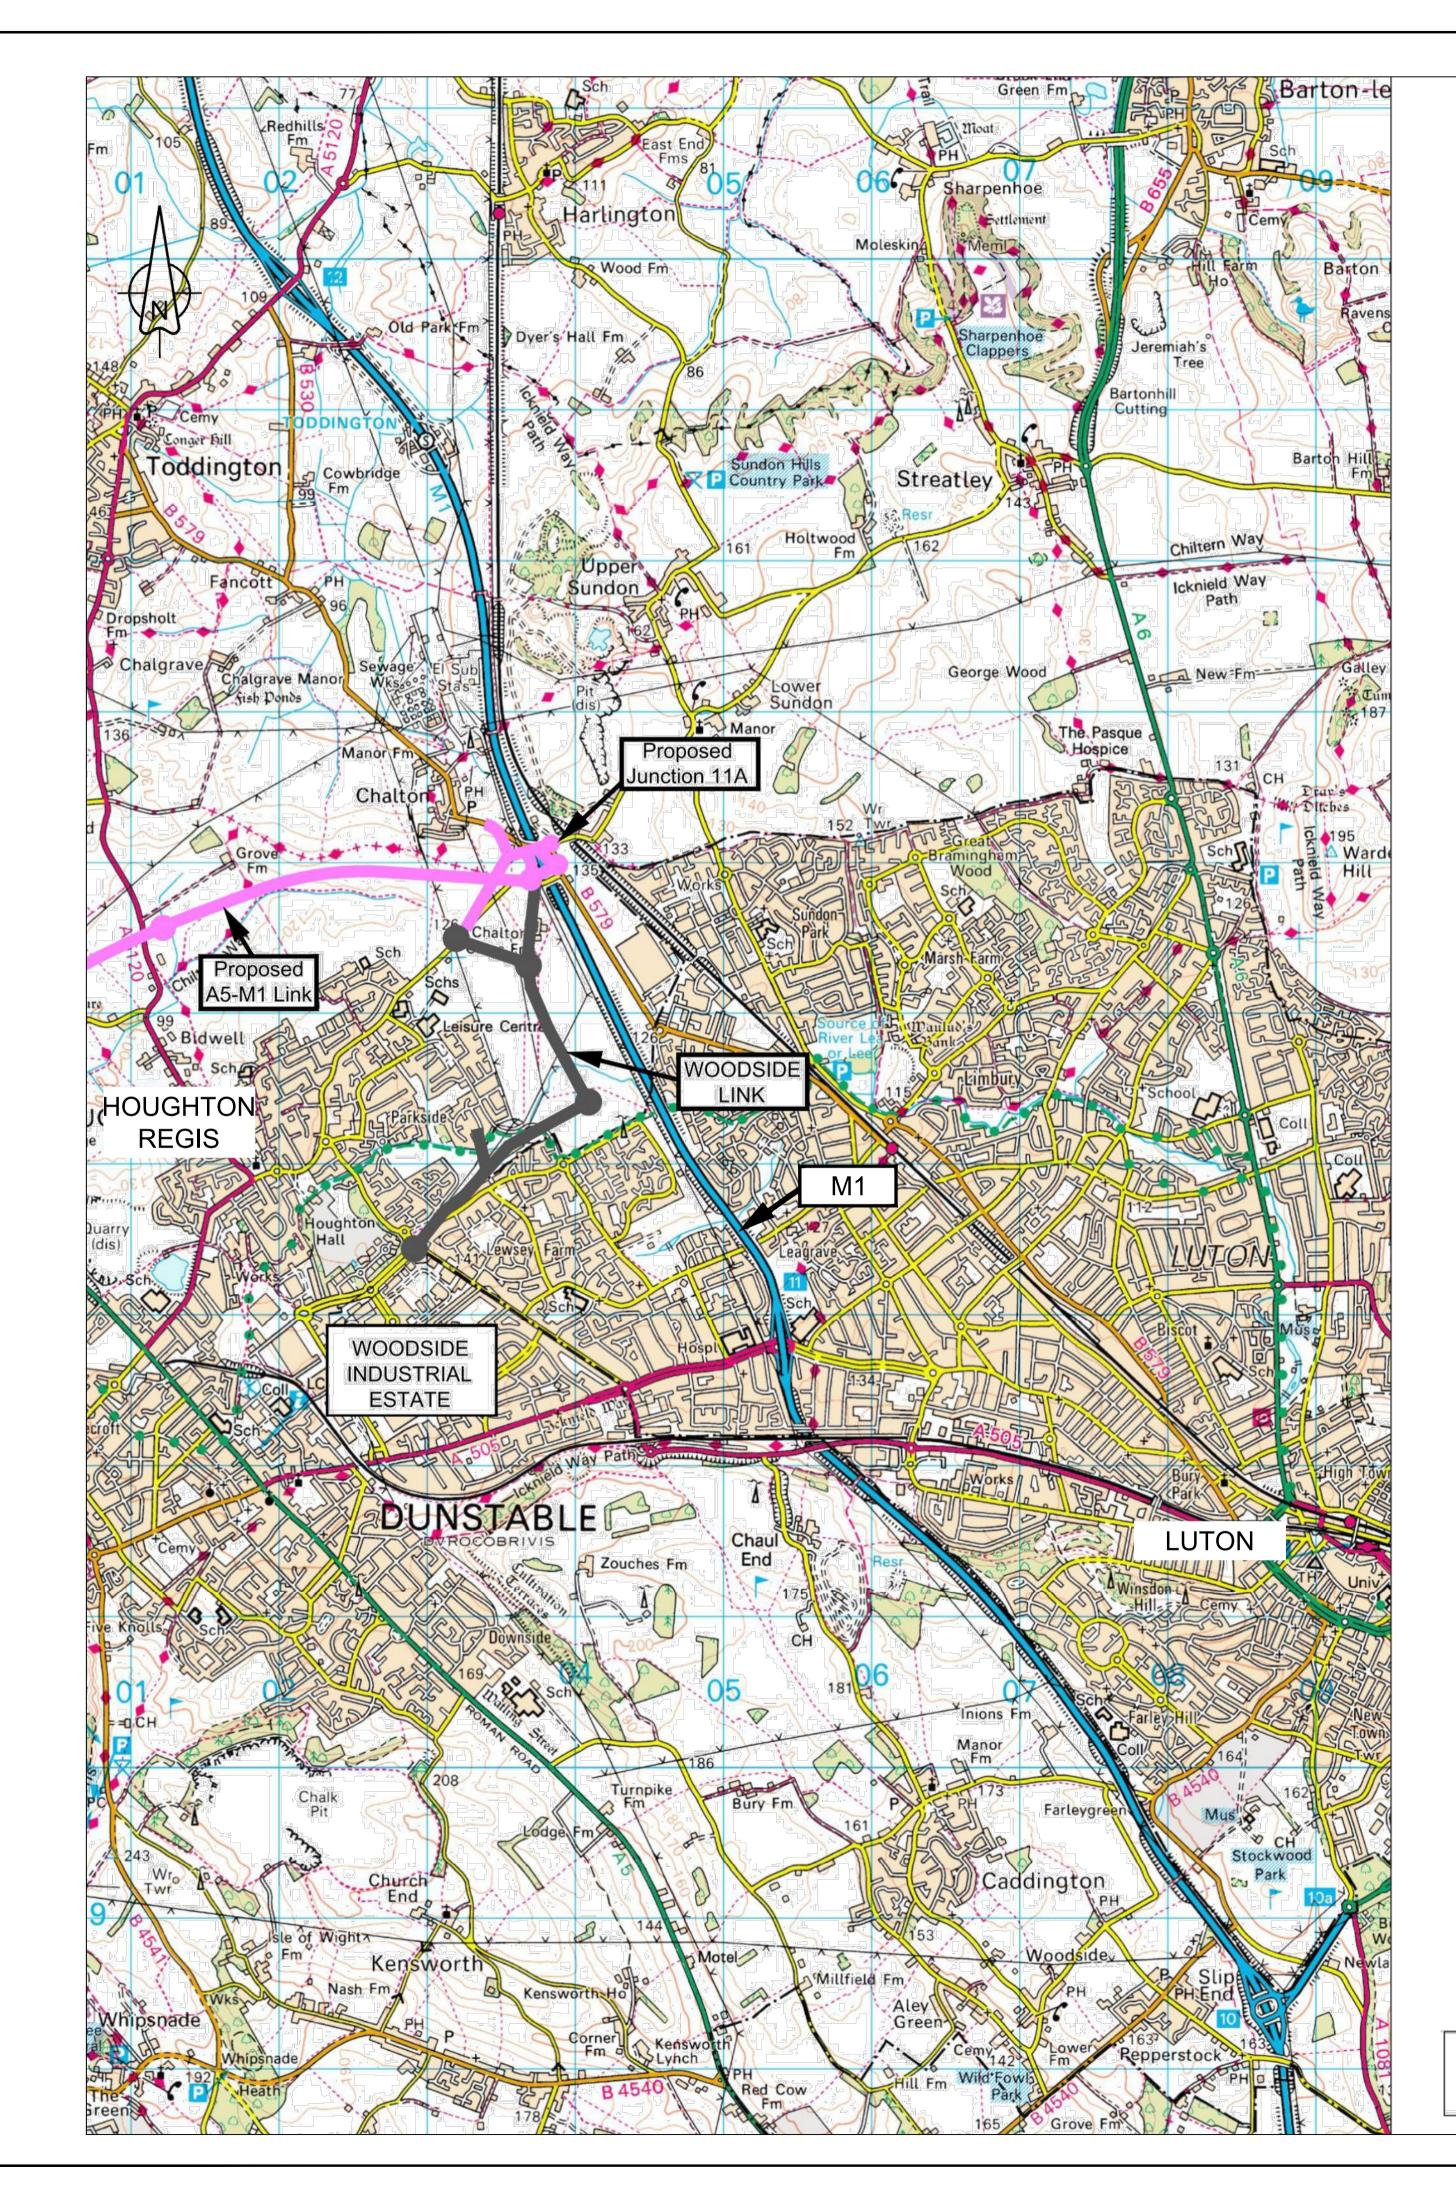

TR010011/APP/6 LOCATION PLAN (5(2)(0))

Location Plan Scale NTS

| Rev Revision<br>Drawn: Bedford (<br>Design: Bedford (<br>Chkd: GRS<br>Appd: MDR<br>Date: May 2013 | Office<br>Office                                                                                            | ChkdAppdDatePreliminaryFor commentFor tenderFor constructionAs constructed |  |
|---------------------------------------------------------------------------------------------------|-------------------------------------------------------------------------------------------------------------|----------------------------------------------------------------------------|--|
|                                                                                                   | amey                                                                                                        | Other 🗸                                                                    |  |
| Client                                                                                            | Central<br>Bedfordshire                                                                                     |                                                                            |  |
| (WOODSID                                                                                          | Project Name<br>CENTRAL BEDFORDSHIRE COUNCIL<br>(WOODSIDE LINK HOUGHTON REGIS)<br>DEVELOPMENT CONSENT ORDER |                                                                            |  |
| Drawing Title<br>LOCATION<br>(REG. 5(2)(<br>(PINS REF.                                            |                                                                                                             |                                                                            |  |
| Original Drawing S<br>Scale : As Show                                                             | ize : A1 Dimensio                                                                                           | t ©Amey/CBC                                                                |  |
| Drawing No<br>300117-0                                                                            | 01-200                                                                                                      | Rev<br>–                                                                   |  |