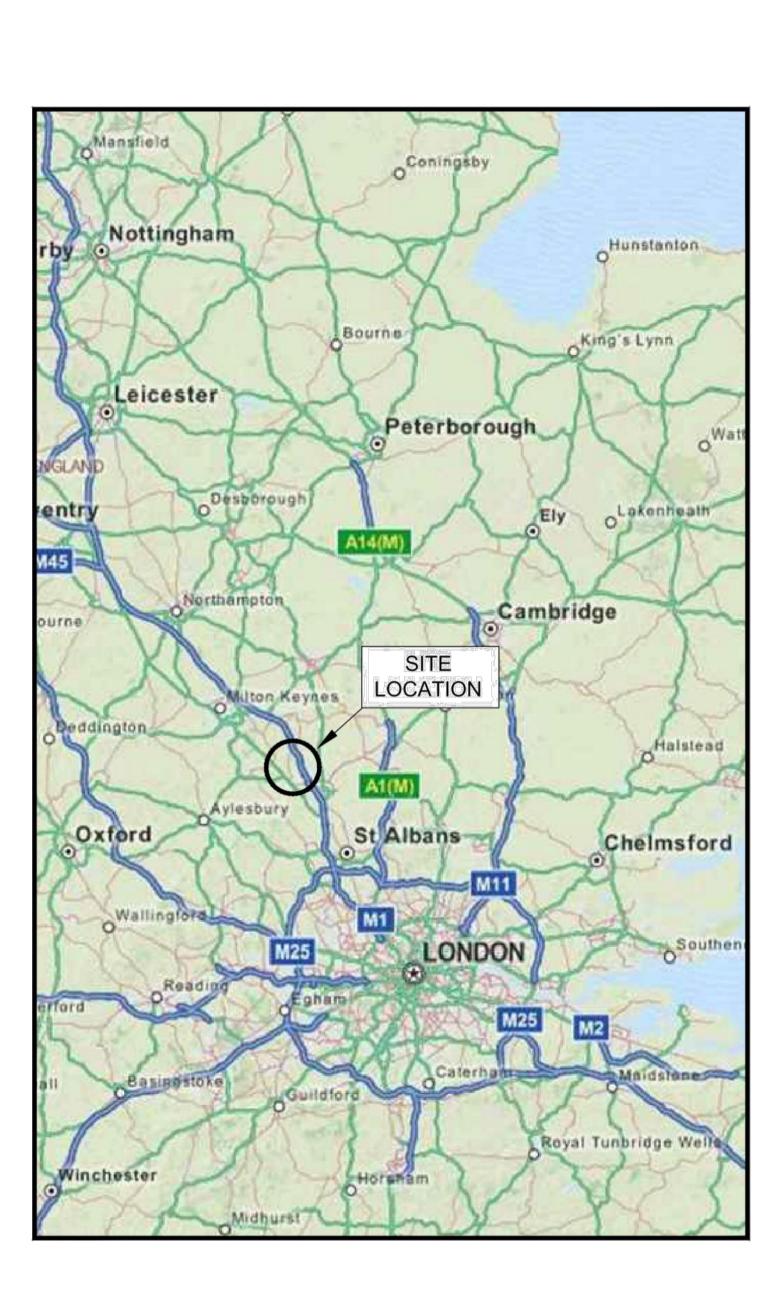

TR010011/APP/6 LOCATION PLAN (5(2)(0))

Location Plan Scale NTS

| Rev Revision<br>Drawn: Bedford (<br>Design: Bedford (<br>Chkd: GRS<br>Appd: MDR<br>Date: May 2013 | Office<br>Office                                                                                            | ChkdAppdDatePreliminaryFor commentFor tenderFor constructionAs constructed |  |
|---------------------------------------------------------------------------------------------------|-------------------------------------------------------------------------------------------------------------|----------------------------------------------------------------------------|--|
|                                                                                                   | amey                                                                                                        | Other 🗸                                                                    |  |
| Client                                                                                            | Central<br>Bedfordshire                                                                                     |                                                                            |  |
| (WOODSID                                                                                          | Project Name<br>CENTRAL BEDFORDSHIRE COUNCIL<br>(WOODSIDE LINK HOUGHTON REGIS)<br>DEVELOPMENT CONSENT ORDER |                                                                            |  |
| Drawing Title<br>LOCATION<br>(REG. 5(2)(<br>(PINS REF.                                            |                                                                                                             |                                                                            |  |
| Original Drawing S<br>Scale : As Show                                                             | ize : A1 Dimensio                                                                                           | t ©Amey/CBC                                                                |  |
| Drawing No<br>300117-0                                                                            | 01-200                                                                                                      | Rev<br>–                                                                   |  |