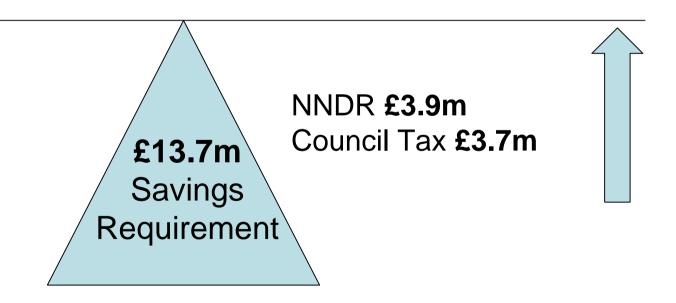

#### Balancing the budget for 2015/16

Inflation £2.6m

Pressures £11.6m

Revenue Support Grant £7.1m