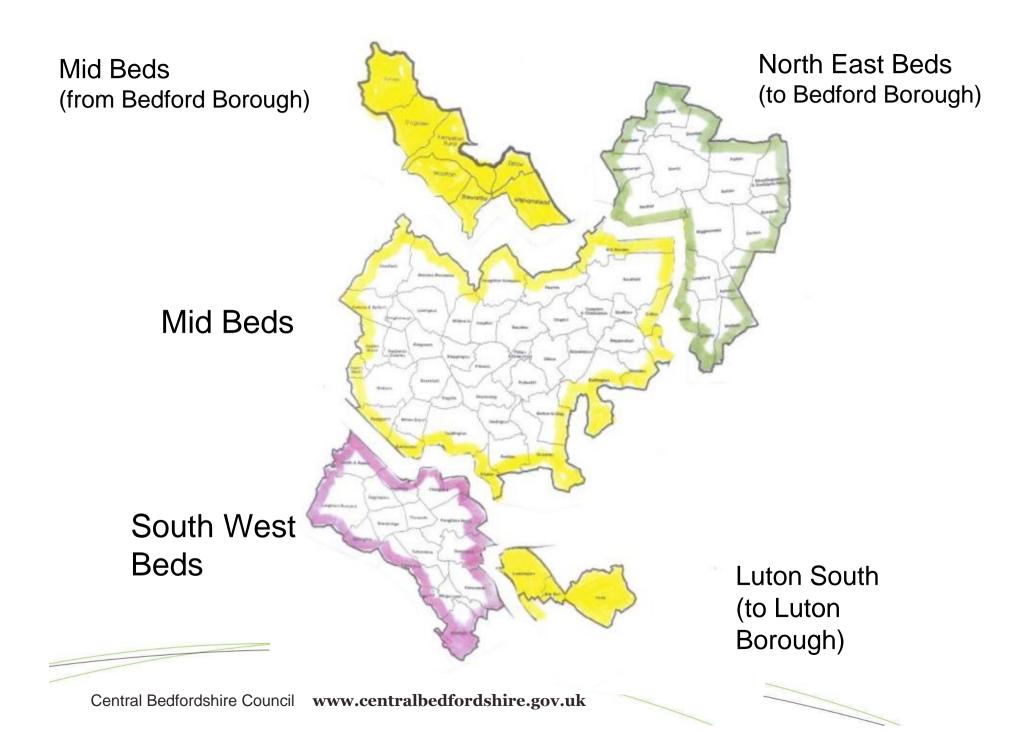

# Parliamentary Constituencies within Central Bedfordshire

Mid Bedfordshire (inc: parishes of Turvey, Stagsden, Kempston Rural, Wootton, Elstow, Stewartby and Wilshamstead from Bedford Borough)

South West Bedfordshire

North East Bedfordshire (parishes of Tempsford, Blunham, Everton, Sandy, Moggerhanger, Potton, Northill, Sutton, Wrestlingworth & Cockayne Hatley, Biggleswade, Eyeworth, Dunton, Edworth, Langford, Astwick, Arlesey, Henlow (part), Stotfold to Bedford Borough)

Luton South (parishes of Caddington, Hyde, and Slip End to Luton Borough)