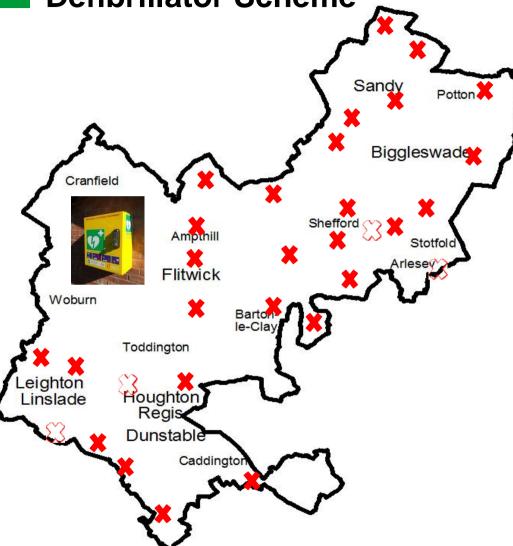

- 44 units
   distributed
   across Central
   Bedfordshire
- 31 Parishes took part in the scheme
- 179,000
   residents now
   have access to
   life saving
   equipment