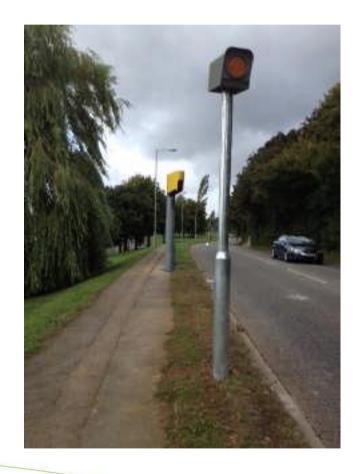

## Speed cameras

- 16 parish councils expressed an interest
- Working with 7 parish councils to install