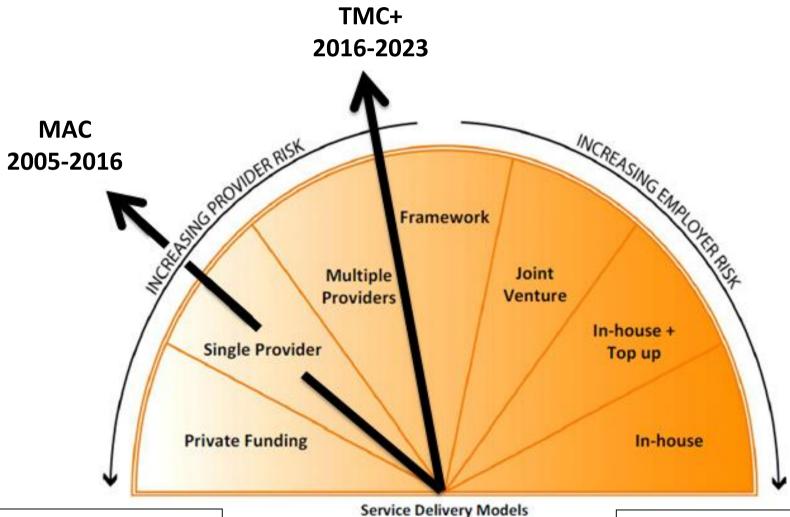

# The Managing Agent Contract (MAC) 2005-2016

- Let by Bedfordshire County Council
- Single autonomous provider delivered all highways services
- The MAC ends on 31 March 2016
- Following consultation with potential contractors and other interested groups by officers, the Executive Committee of CBC authorised the new contract to be a Term Maintenance Contract Plus

# Term Maintenance Contract Plus TMC+ 2016-2023

The new TMC+ contract will:

- Provide CBC greater control of its highway network
- •Enable more effective branding in line with CBC aspirations and residents requests to see a greater CBC presence
- Some highway client services are coming inhouse from the current provider

### Moving from a MAC to a TMC+

Reducing CBC control of highways

Increasing CBC control

of highways