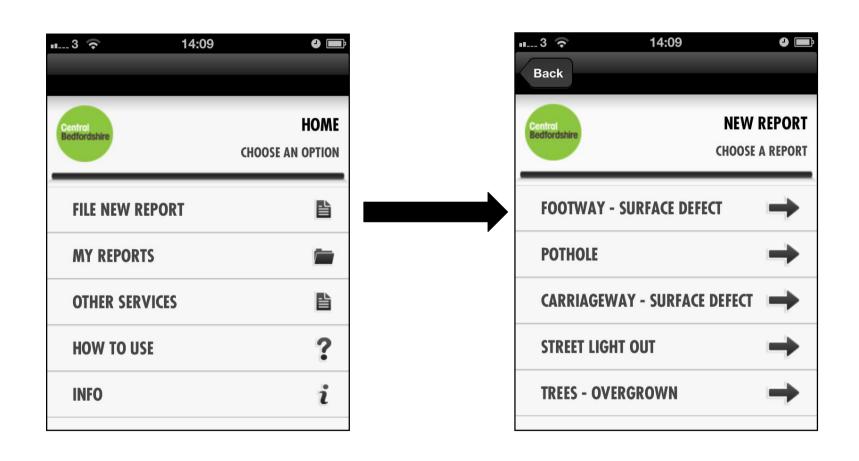

## Report a range of highways issues

Taking advantage of mobile technology

Attach a photo of the problem

Locate the problem on a map (uses GPS to find your location)

**PHOTO** 

From Camera

From Photo Gallery