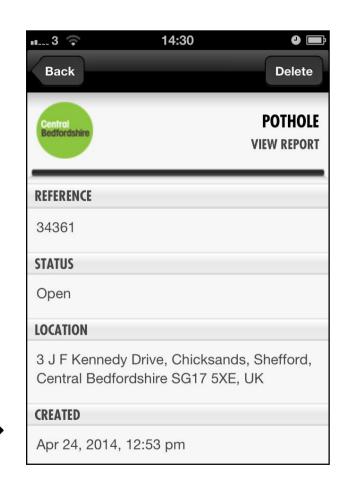

# Central Bedfordshire Mobile App

# Town and Parish Council Conference 29<sup>th</sup> April 2014

## Report a range of highways issues



Taking advantage of mobile technology

Attach a photo of the problem

Locate the problem on a map (uses GPS to find your location)



**PHOTO** 

From Camera

From Photo Gallery

Cancel

## Check updates on your reports





## Tell us what you think

Go to your app store search for "Central Beds" or visit <a href="https://www.centralbedfordshire.gov.uk/mobileapp">www.centralbedfordshire.gov.uk/mobileapp</a> for instructions.

If the app proves popular, we will develop the app to enable you to report other street scene issues such as:

- missed bins
- •graffiti
- flytipping

Tell us what you think and what you'd like to see on the app.