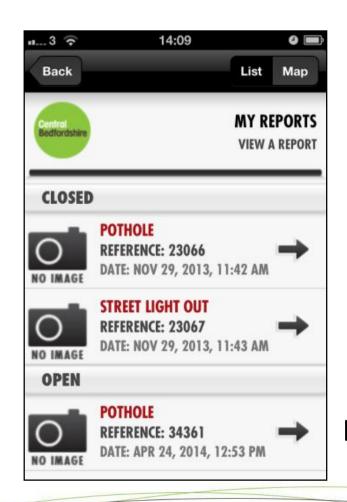

# Central Bedfordshire Mobile App

# Town and Parish Council Conference 29<sup>th</sup> April 2014

## Report a range of highways issues



Taking advantage of mobile technology

Attach a photo of the problem

Locate the problem on a map (uses GPS to find your location)



**PHOTO** 

From Camera

From Photo Gallery

Cancel

## Check updates on your reports





## Tell us what you think

Go to your app store search for "Central Beds" or visit <a href="https://www.centralbedfordshire.gov.uk/mobileapp">www.centralbedfordshire.gov.uk/mobileapp</a> for instructions.

If the app proves popular, we will develop the app to enable you to report other street scene issues such as:

- missed bins
- •graffiti
- flytipping

Tell us what you think and what you'd like to see on the app.