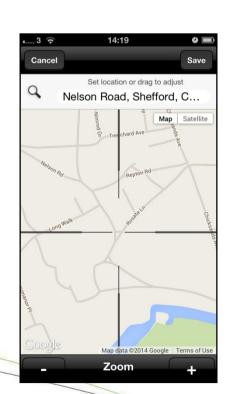

## Report a range of highways issues

Taking advantage of mobile technology

Attach a photo of the problem

Locate the problem on a map (uses GPS to find your location)

**PHOTO** 

From Camera

From Photo Gallery