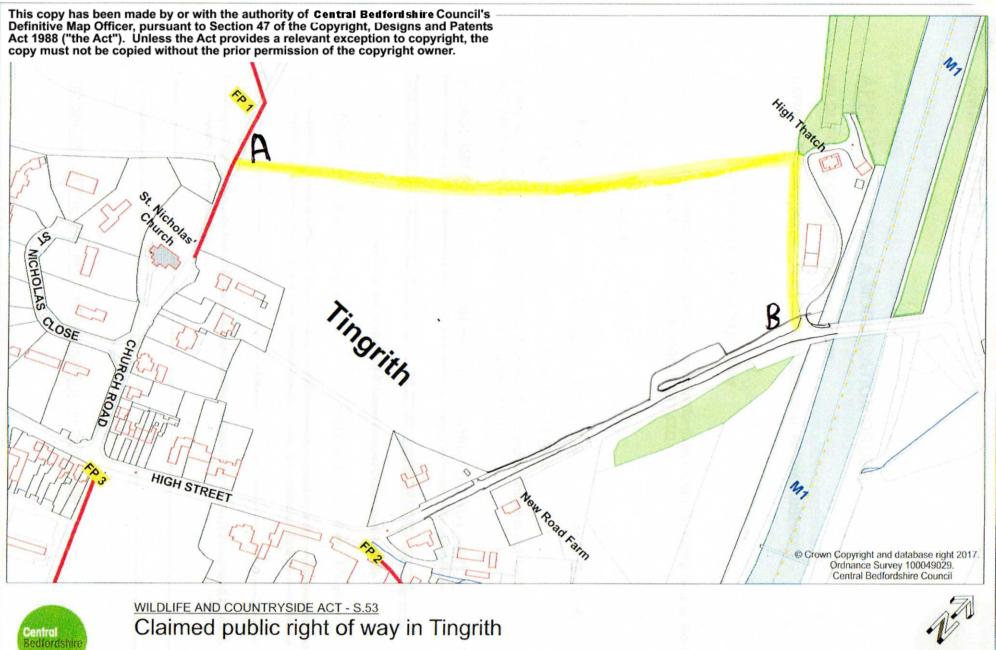

## **Register of Applications to Modify the Definitive Map and Statement**

**CBC Highways** 

| Application No: 51                                                                                                                                                                                                                                                                                                                                                                                         |                                                                                                                                                                                                                        |
|------------------------------------------------------------------------------------------------------------------------------------------------------------------------------------------------------------------------------------------------------------------------------------------------------------------------------------------------------------------------------------------------------------|------------------------------------------------------------------------------------------------------------------------------------------------------------------------------------------------------------------------|
| Parish: TINGRITH                                                                                                                                                                                                                                                                                                                                                                                           | Path: n/a (if applicable)                                                                                                                                                                                              |
| Applicant's Details  Applicant: Identity Protected* Agent:  Mr. Neville Paris                                                                                                                                                                                                                                                                                                                              | Geographical Description of Route  From: Junction of High Thatch driveway with High Street to corner of field then SW-wards                                                                                            |
| "Moonrakers" High Street Tingrith MILTON KEYNES MK17 9EN                                                                                                                                                                                                                                                                                                                                                   | OS Grid Reference TL 0108/3271  To: Junction with Tingrith FP 1 and Church Road  OS Grid Reference TL 0071/3251  Path: n/a  Parish: TINGRITH                                                                           |
| Claimed Modification  Claim:  That a public footpath subsists between High Street, Tingrith passing close to High Thatch Cottage to Tingrit FP 1 just north of St Nicholas' Church.                                                                                                                                                                                                                        | Former District: Mid-Beds DC  PostTown: Milton Keynes  Affected Properties The Castle Farm Estates, MK17 9EG                                                                                                           |
| SuppliedEvidence:  User Evidence Forms and statements (x21)                                                                                                                                                                                                                                                                                                                                                | Location Plan:  Please refer to the separate documents either shown overleaf or as links to separate PDF files shown on the main Register list.  CBC Information  Date Received:  26/06/2017  Current Action:  Pending |
| * The Council has a right to protect the identity of an applicant if it considers that there is the possibility of intimidation or retribution occurring as a consequence of the application.                                                                                                                                                                                                              |                                                                                                                                                                                                                        |
| The Register of Applications to Modify the Definitive Map and Staten can also be accessed for free at the Rights of Way Team office, Pric House, Monks' Walk, Chicksands, SHEFFORD, SG17 5TQ during o hours. Please telephone 0300 300 8084 to make an appointment.  Submitted evidence can be viewed during office hours at the offices the Rights of Way Team by prior appointment. Please call 0300 300 | ory Office Secretary of State Directions:                                                                                                                                                                              |
| 8084 or e-mail rightsofway@centralbedfordshire.gov.uk to make an appointment.                                                                                                                                                                                                                                                                                                                              | Case Officer: File No:                                                                                                                                                                                                 |